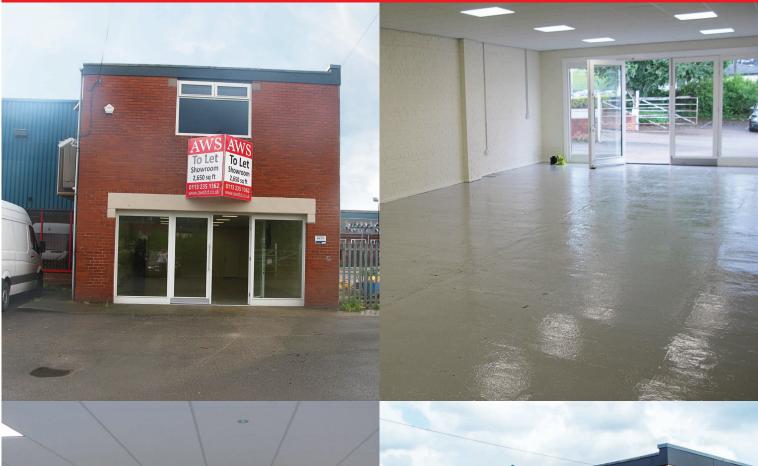

# TO LET /NEWLY REFURBISHED SHOWROOM

GELDERD ROAD, LEEDS, LS12 6HF

#### DESCRIPTION

The premises incorporates, large glass fronted showroom at ground floor, further storage rooms to the rear of the property. The first floor comprises an open plan office area, with kitchen and Males and Female WC facilities. The property has been refurbished to a high standard to provide excellent accommodation.

There are 6 car parking spaces included in the lease.

The site is secured by lock able gates.

**ACCOMMODATION** Total 2,650 sq ft (246.19 sq m)