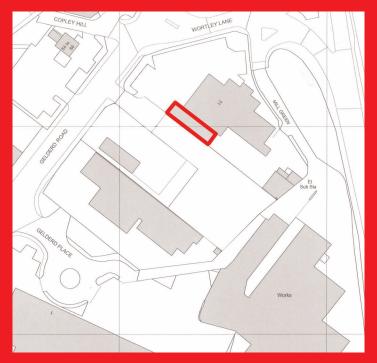

### LOCATION

This very prominent showroom come office is located on Gelderd Road to the West of Leeds benefitting from close proximity to the City Centre and the main arterial routes to and from the City.

There are 6 car parking spaces included in the lease.

The site is secured by lock able gates.

**ACCOMMODATION** Total 2,650 sq ft (246.19 sq m)