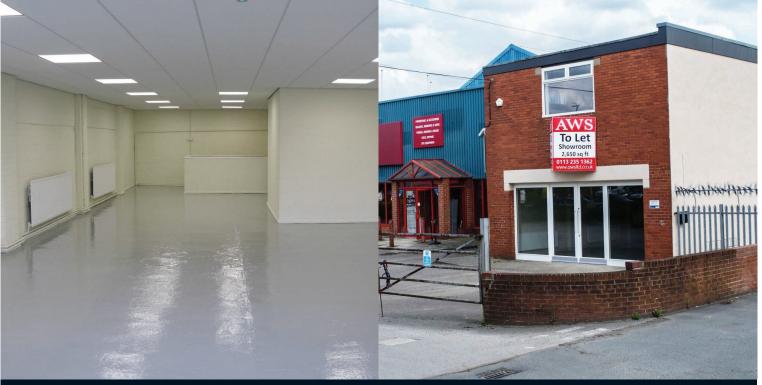

#### DESCRIPTION

The premises incorporates, large glass fronted showroom at ground floor, further storage rooms to the rear of the property. The first floor comprises an open plan office area, with kitchen and Males and Female WC facilities. The property has been refurbished to a high standard to provide excellent accommodation.

There are 6 car parking spaces included in the lease.

The site is secured by lock able gates.

**ACCOMMODATION** Total 2,650 sq ft (246.19 sq m)